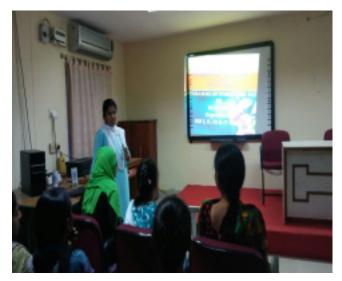

### World AIDS Day:

On 1<sup>st</sup> December an extension lecture was organized for the students to bring about awareness on AIDS on World AIDS Day by Faculty and NSS department of the college.

Objective -raising the awareness of the AIDS pandemic caused by the spread of HIV infection